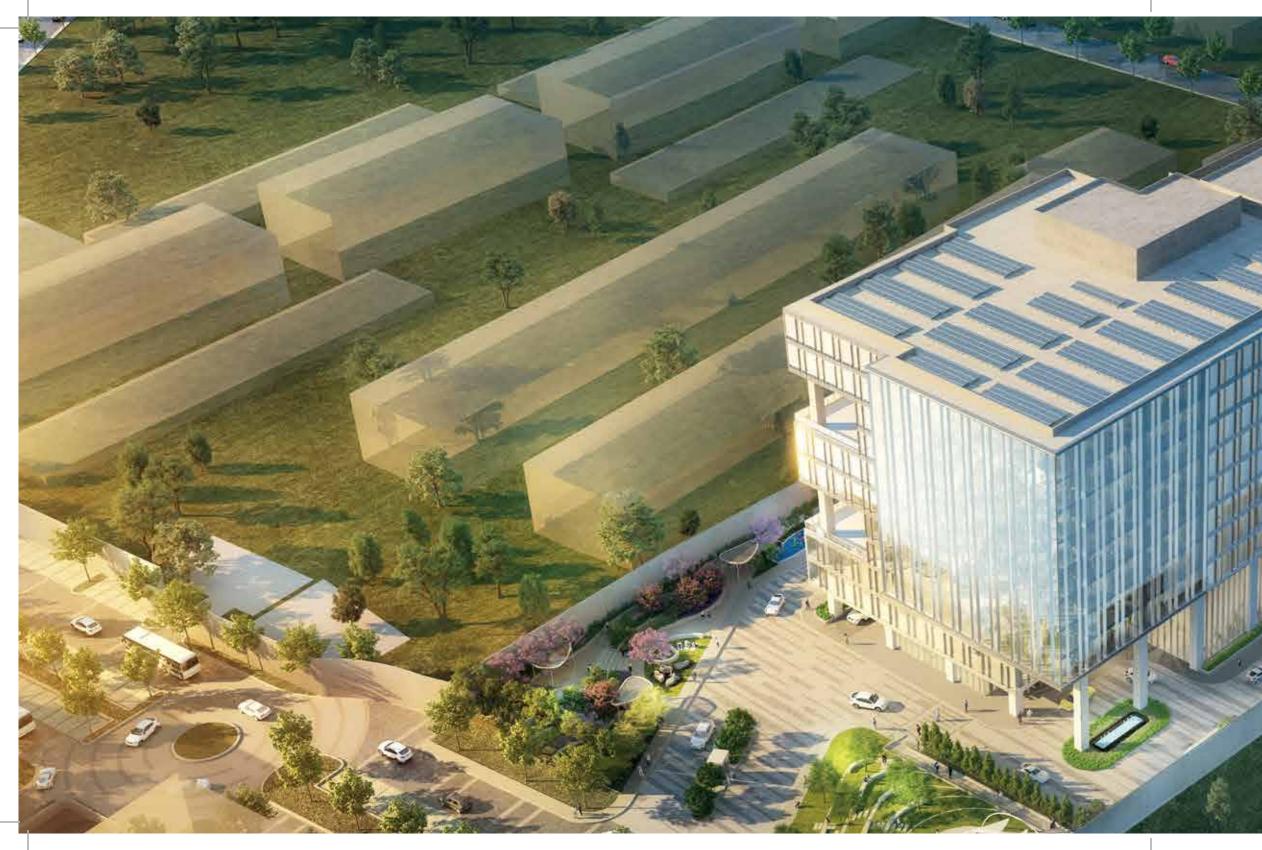

## Bringing you the best of accessibility

Dual access to the Outer Ring Road enhances ease of movement, a faster exit and a separate entry for an enhanced experience.

LOCATED AT THE ENTRANCE OF ECOWORLD

## Building a better world

We are moving towards a green energy model by 2024.

- IGBC Platinum rated development
- Edge-to-edge glass facade to maximize daylight and views
- Parking with EV charging facility
- Improved indoor air quality
- Shaded open spaces
- Mitigating urban heat island effect through reflective paving, water bodies, shading & vegetation
- High performance facade
- Facade lighting and signage to enhance brand visibility