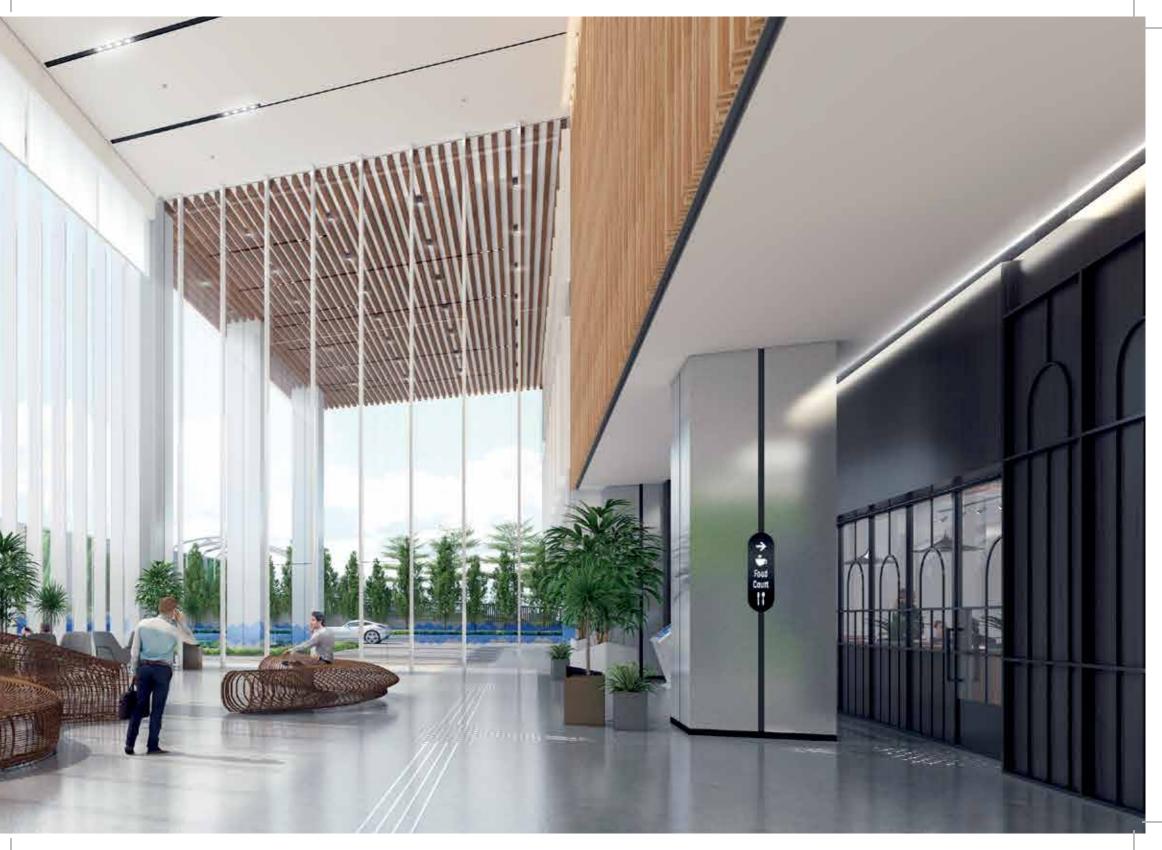

LOCATED AT THE ENTRANCE OF ECOWORLD

**651** K SQUARE FEET OF MODERN WORKSPACE

**1**0 FLOORS

LEVELS OF BASEMENT CAR PARKING

2000 PAX 5-STAR FOOD COURT





## Aworkspace

ahead of its time.



#### ASSISTANCE WITHIN

## Building a better world

We are moving towards a green energy model by 2024.

- IGBC Platinum rated development
- Edge-to-edge glass facade to maximize daylight and views
- Parking with EV charging facility
- Improved indoor air quality
- Shaded open spaces
- Mitigating urban heat island effect through reflective paving, water bodies, shading & vegetation
- High performance facade
- Facade lighting and signage to enhance brand visibility



## Designed

to create a visible impact.



#### CONVENIENCE WITHIN

## Elevated experiences

Triple height drop-off and lobby.



EXPERIENCE WITHIN

## Reconnect. Realign. Reimagine.

- Curated culinary experience for over 200 pax
- Multicuisine F&B options
- Private dining rooms for exclusive meetings



## Designed for a best-in-class experience

- Terrace level amenities
- Rock climbing wall
- Outdoor fitness zone
- Walkways
- Amphitheatre
- Interactive sitting areas



#### DIVERSITY WITHIN

#### A workspace that embraces all

- Universally accessible campus
- Workplace designed for all Compliance to inclusivity guidelines
- Compliance with all statutory norms and building codes like NBC 2016, ECBC, RPDA 2016
- Designated parking bays for the differently abled
- Every part of the campus is accessible to the PWD's, including pathways, parking, lobbies, lifts, staircases and toilets



#### Efficient Planning

|