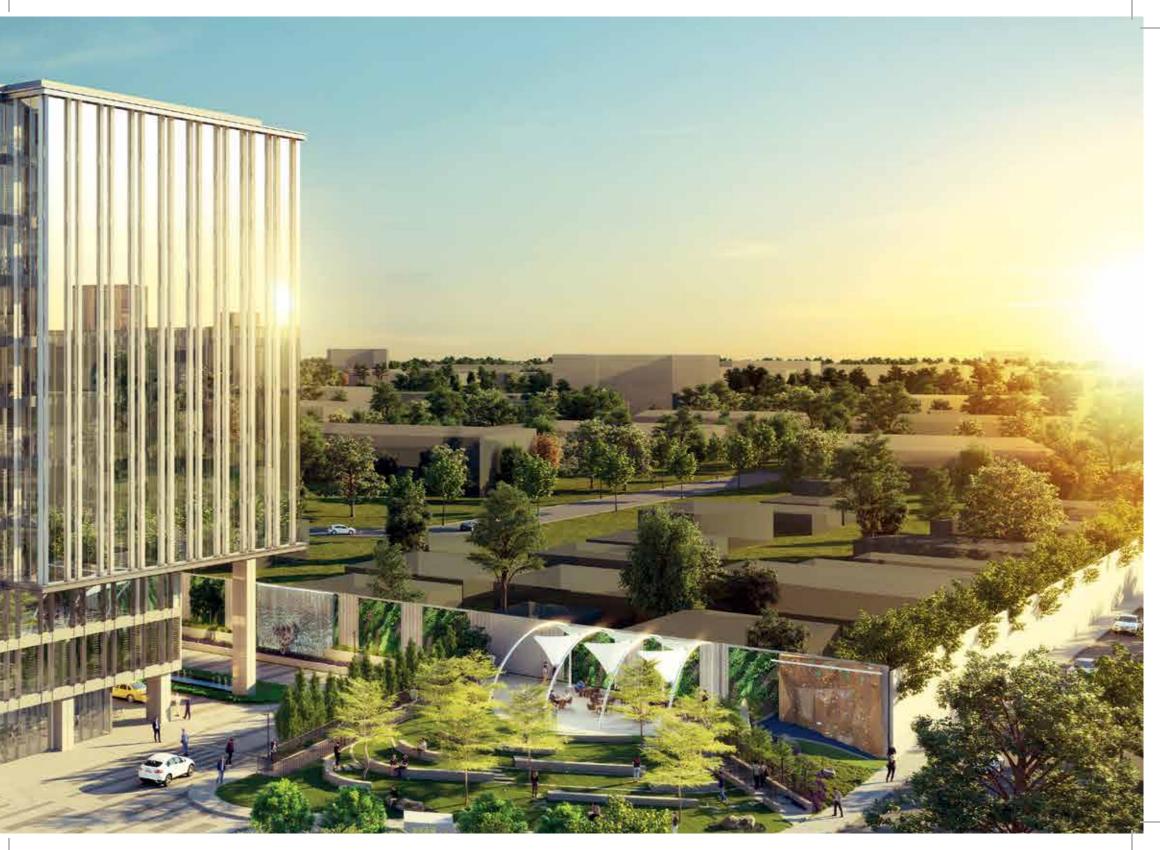

## Bringing you the best of accessibility

Dual access to the Outer Ring Road enhances ease of movement, a faster exit and a separate entry for an enhanced experience.

LOCATED AT THE ENTRANCE OF ECOWORLD

## Elevated experiences

Triple height drop-off and lobby.

EXPERIENCE WITHIN