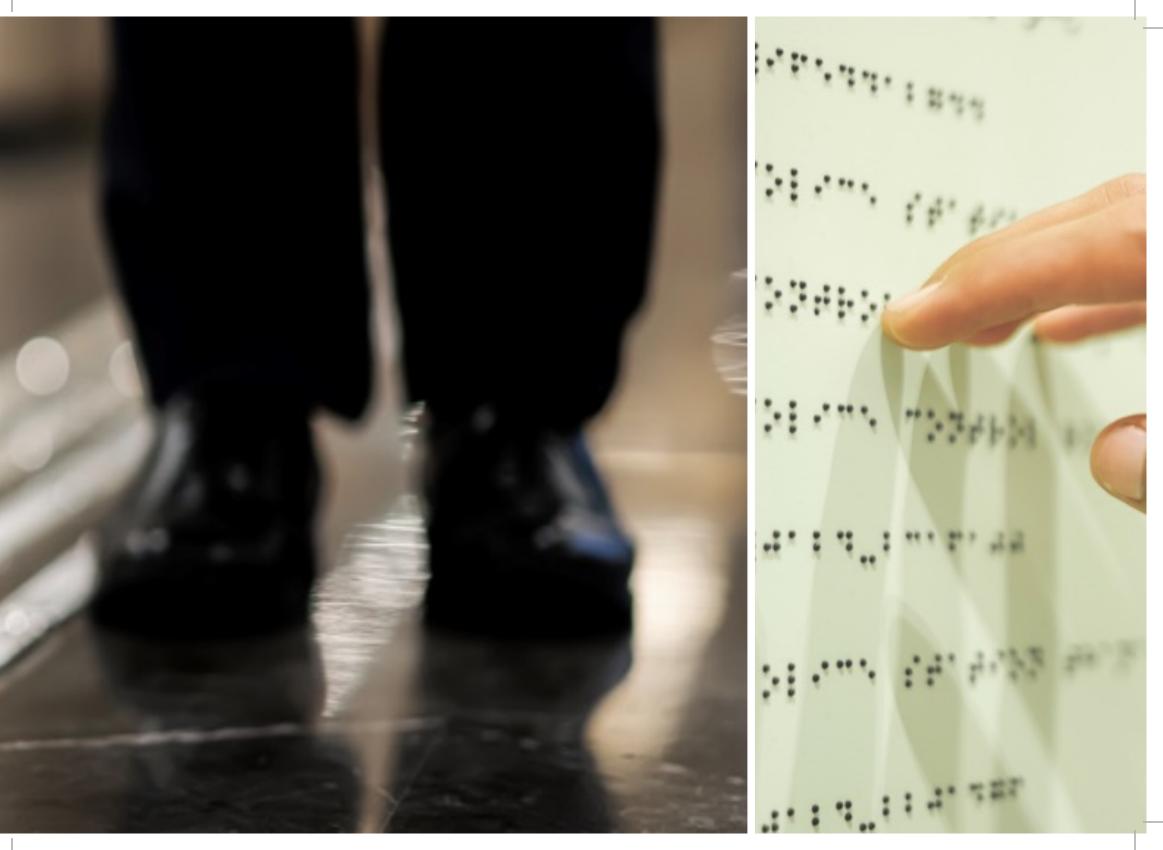

#### A workspace that embraces all

- Universally accessible campus
- Workplace designed for all Compliance to inclusivity guidelines
- Compliance with all statutory norms and building codes like NBC 2016, ECBC, RPDA 2016
- Designated parking bays for the differently abled
- Every part of the campus is accessible to the PWD's, including pathways, parking, lobbies, lifts, staircases and toilets