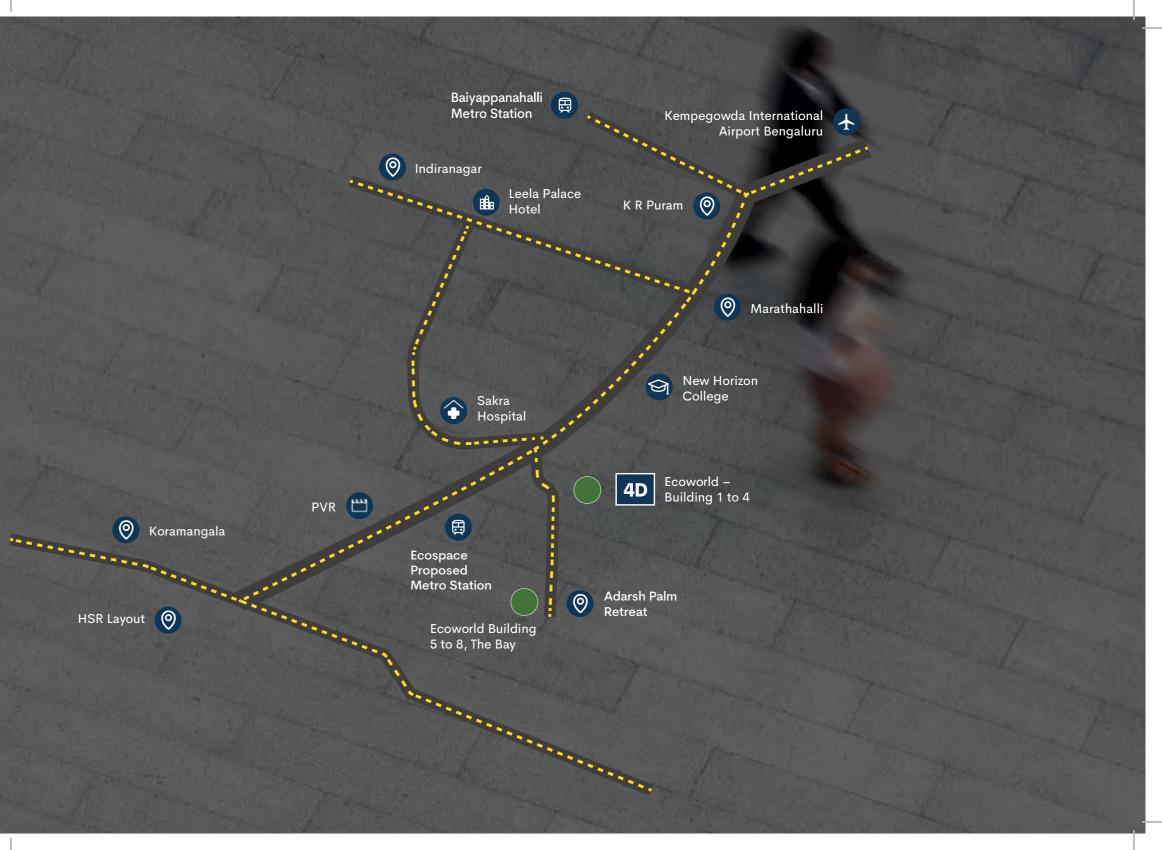

#### New address

Malls nearby

Educational institutes

Airport connectivity

Upcoming metro

## Bringing you the best of accessibility

Dual access to the Outer Ring Road enhances ease of movement, a faster exit and a separate entry for an enhanced experience.

LOCATED AT THE ENTRANCE OF ECOWORLD