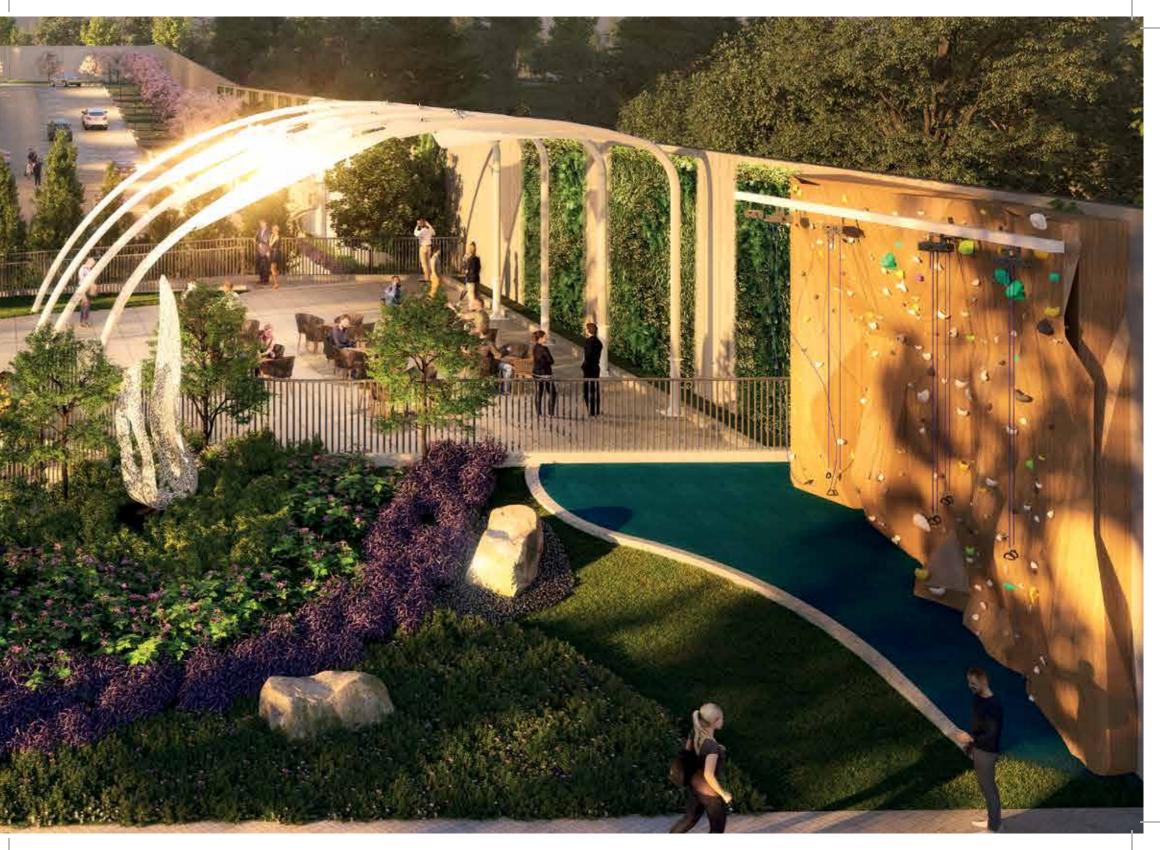

## Designed for a best-in-class experience

- Terrace level amenities
- Rock climbing wall
- Outdoor fitness zone
- Walkways
- Amphitheatre
- Interactive sitting areas