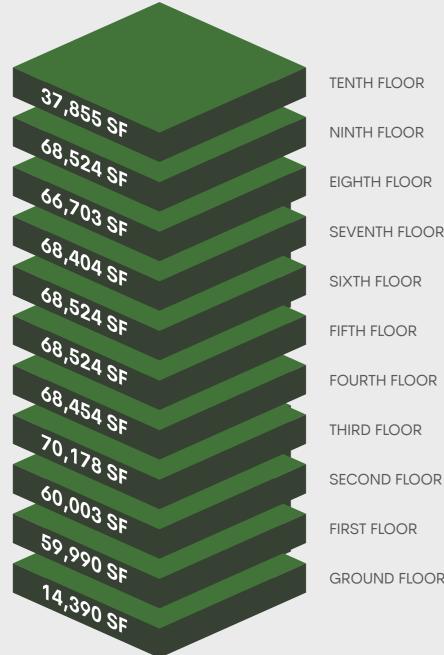

**651** K SQUARE FEET OF MODERN WORKSPACE

**1**0 FLOORS

LEVELS OF BASEMENT CAR PARKING

2000 PAX 5-STAR FOOD COURT

# SEVENTH FLOOR

SECOND FLOOR

GROUND FLOOR