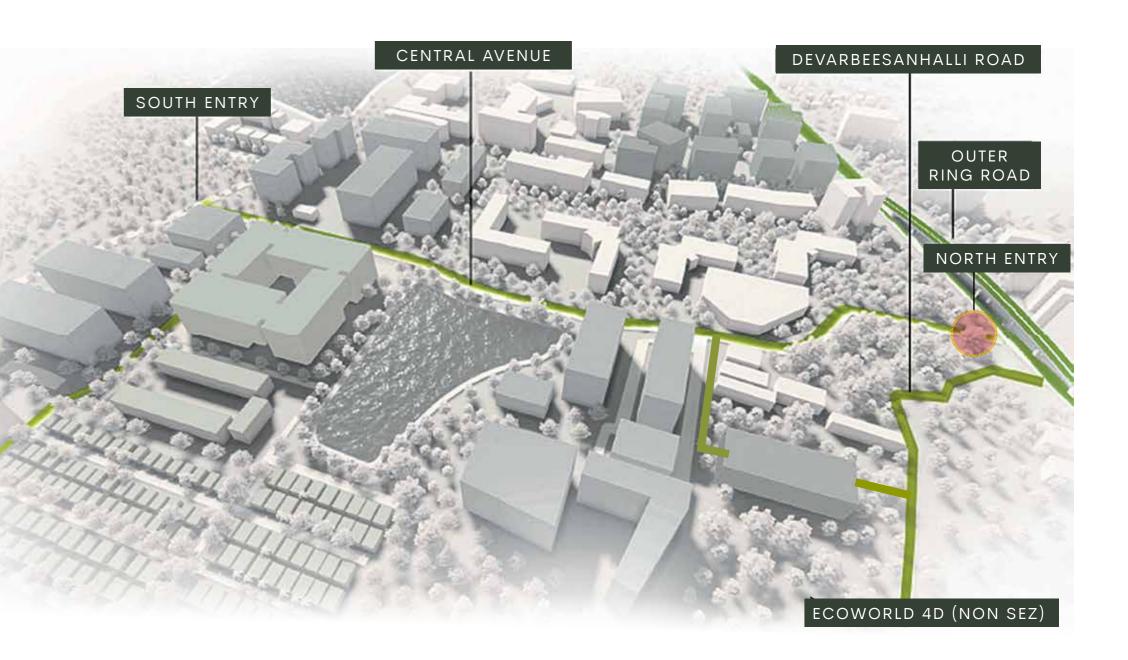

## Bringing you the best of accessibility

Dual access to the Outer Ring Road enhances ease of movement, a faster exit and a separate entry for an enhanced experience.

LOCATED AT THE ENTRANCE OF ECOWORLD

**651** K SQUARE FEET OF MODERN WORKSPACE

**1**0 FLOORS

LEVELS OF BASEMENT CAR PARKING

2000 PAX 5-STAR FOOD COURT